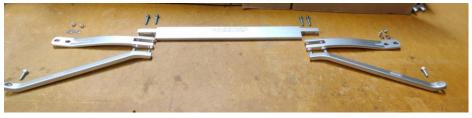

#### **Assembly Steps**

**Step A** Lay out all the components for assembly.

**Step B** Slide the primary supports onto the main body, using the slide guides.

#### Step C

Insert the secondary supports into the main body/primary support sub-assembly.

**Step D** Use the provided M8x40 bolts to secure the full assembly.

### STRUT TOWER BRACE, B8 S/Q5

**Step E** You are now ready for installation.