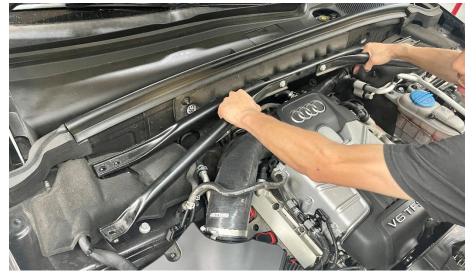

### STRUT TOWER BRACE, B8 S/Q5

**Step 4** Gently pull up on the factory strut bar.

**Step 5** Carefully place the assembled 034 strut brace into location.

Use the provided M8 washers and nuts to secure the primary supports to the chassis.