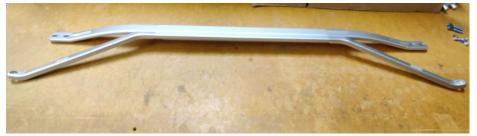

#### **Assembly Steps**

**Step A** Lay out all the components for assembly.

**Step B** Slide the primary supports onto the main body, using the slide guides.

#### Step C

Insert the secondary supports into the main body/primary support sub-assembly.

**Step D** Use the provided M8x40 bolts to secure the full assembly.