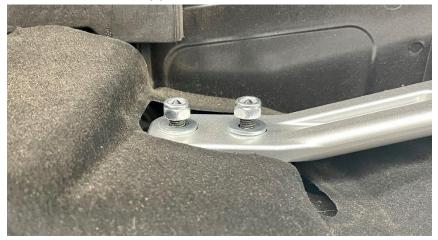

### STRUT TOWER BRACE, B8 S/Q5

**Step 4** Gently pull up on the factory strut bar.

**Step 5** Carefully place the assembled 034 strut brace into location.

Use the provided M8 washers and nuts to secure the primary supports to the chassis.

Step 6

**Step 7** Use a 6mm Allen on the provided M8 bolts to secure the secondary supports to the chassis.

STRUT TOWER BRACE, B8 S/Q5

**Step 8** You are done! Enjoy the added rigidity.