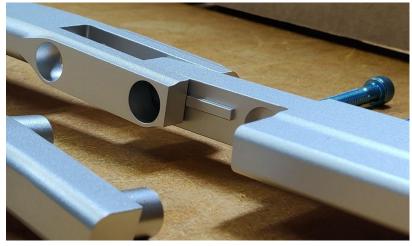

#### **Assembly Steps**

**Step A** Lay out all the components for assembly.

**Step B** Slide the primary supports onto the main body, using the slide guides.