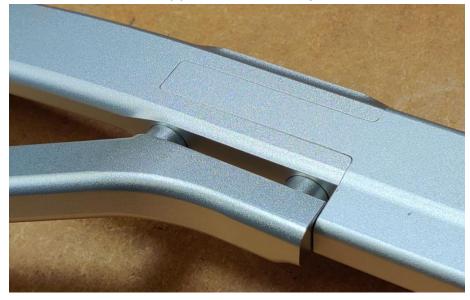

#### Step C

Insert the secondary supports into the main body/primary support sub-assembly.

**Step D** Use the provided M8x40 bolts to secure the full assembly.