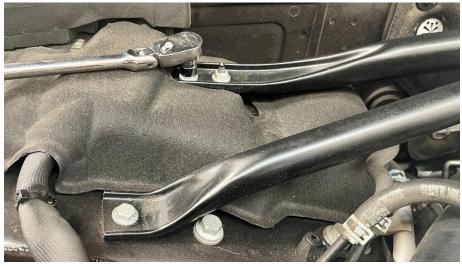

### STRUT TOWER BRACE, B8 S/Q5

**Step 4** Gently pull up on the factory strut bar.

**Step 5** Carefully place the assembled 034 strut brace into location.

Use the provided M8 washers and nuts to secure the primary supports to the chassis.

Step 6

**Step 7** Use a 6mm Allen on the provided M8 bolts to secure the secondary supports to the chassis.

STRUT TOWER BRACE, B8 S/Q5

**Step 8** You are done! Enjoy the added rigidity.