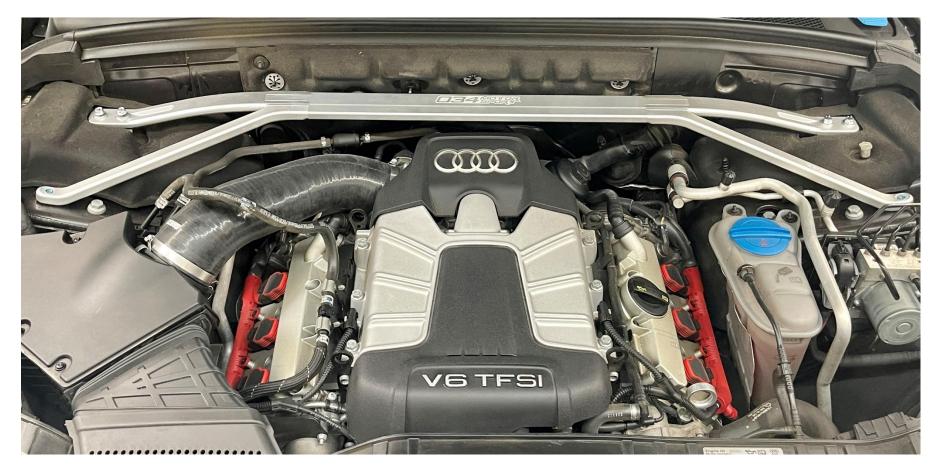

#### **B8 S/Q5 Strut Tower Brace**

034Motorsport's Billet Aluminum Front Strut Brace for the B8 Audi Q5 & SQ5 is designed to limit lateral deflection from the strut towers and improve handling performance without sacrificing ride quality or introducing any additional noise, vibration, or harshness into the cabin.

### STRUT TOWER BRACE, B8 S/Q5

**Step E** You are now ready for installation.

Step 6

**Step 7** Use a 6mm Allen on the provided M8 bolts to secure the secondary supports to the chassis.

STRUT TOWER BRACE, B8 S/Q5

**Step 8** You are done! Enjoy the added rigidity.