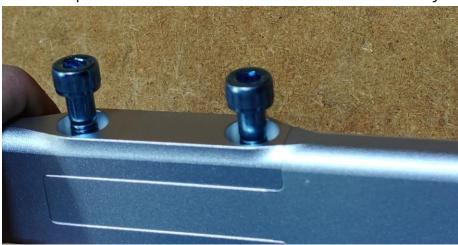

#### **Step 1** Open the hood of your car to access the strut brace.

Step 2 Using a 13mm deep socket, remove the 4 nuts and 2 bolts securing the factory strut bar.

**Step 3** Using a 10mm socket, remove the nuts from the firewall brackets.