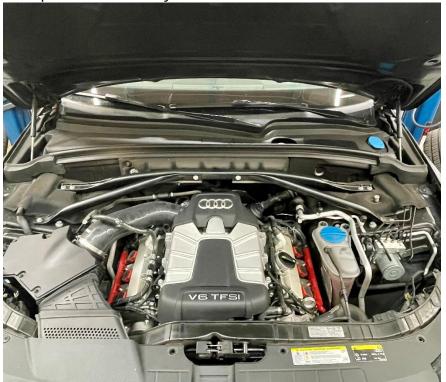

### STRUT TOWER BRACE, B8 S/Q5

**Step E** You are now ready for installation.

### Install Steps

#### **Step 1** Open the hood of your car to access the strut brace.

Step 2 Using a 13mm deep socket, remove the 4 nuts and 2 bolts securing the factory strut bar.

**Step 3** Using a 10mm socket, remove the nuts from the firewall brackets.