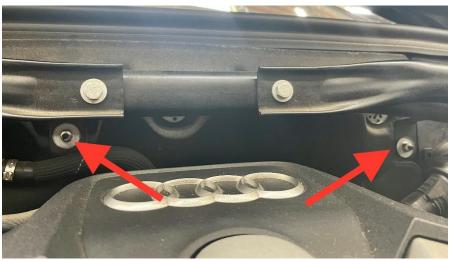

#### **Step 1** Open the hood of your car to access the strut brace.

Step 2 Using a 13mm deep socket, remove the 4 nuts and 2 bolts securing the factory strut bar.

**Step 3** Using a 10mm socket, remove the nuts from the firewall brackets.