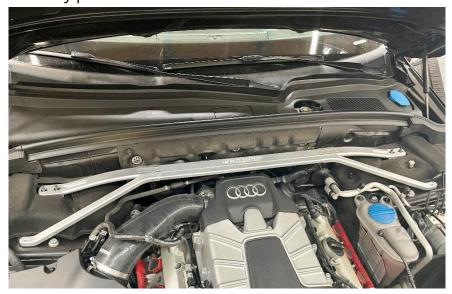

Step 6

**Step 7** Use a 6mm Allen on the provided M8 bolts to secure the secondary supports to the chassis.

STRUT TOWER BRACE, B8 S/Q5

**Step 8** You are done! Enjoy the added rigidity.