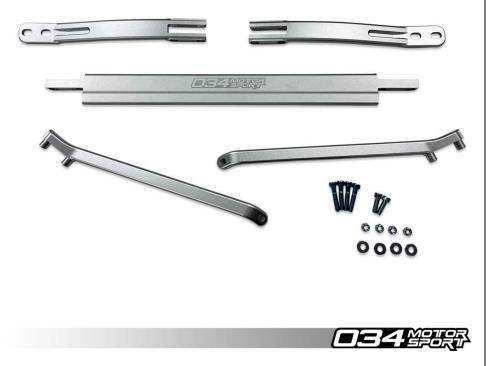

#### Supplied Parts:

- (1x) 034 Strut Brace body
- (2x) 034 Strut Brace supports (Primary)
- (2x) 034 Strut Brace supports (Secondary)
- (4x) M8x40 bolts
- (2x) M8x25 bolts
- (4x) M8 washers
- (4x) M8 nylon locking nuts

#### **Tools Needed:**

- 13mm Deep Socket
- 10mm Socket