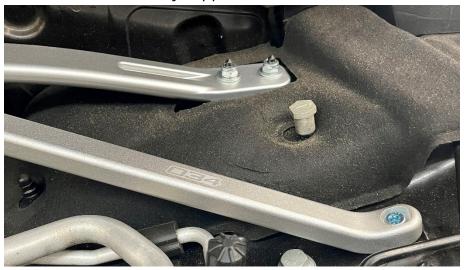

### STRUT TOWER BRACE, B8 S/Q5

**Step 4** Gently pull up on the factory strut bar.

**Step 5** Carefully place the assembled 034 strut brace into location.

Use the provided M8 washers and nuts to secure the primary supports to the chassis.

Step 6

**Step 7** Use a 6mm Allen on the provided M8 bolts to secure the secondary supports to the chassis.

STRUT TOWER BRACE, B8 S/Q5

**Step 8** You are done! Enjoy the added rigidity.