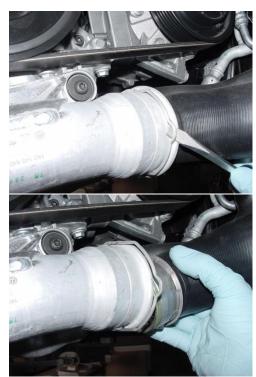

Use screwdriver to pull-out clip to release rubber intercooler hose from aluminum pipe.

1 - SILICONE HOSE

Unbolt aluminum pipe from engine just below crankshaft pulley, (2) T30 Torx.

5. Pull-out clip to release rubber hose from turbo discharge.