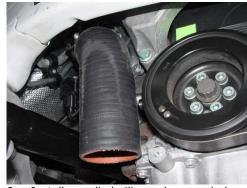

Use screwdriver to pull-out clip to release rubber intercooler hose from aluminum pipe.

1 - SILICONE HOSE

Unbolt aluminum pipe from engine just below crankshaft pulley, (2) T30 Torx.

5. Pull-out clip to release rubber hose from turbo discharge.