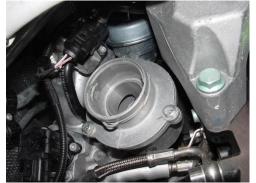

## **TOOLS REQUIRED:**

- 1 T25 TORX 1 - SCREWDRIVER
- 1 T30 TORX
- 1 TORQUE WRENCH
- 1 RATCHET
- 1 10mm SOCKET
- 1 VEHICLE JACK 1 - JACK STAND

Unbolt original discharge adapter and separate adapter from turbocharger, (3) 10mm hex bolts. Note: Use caution not to damage O-ring.