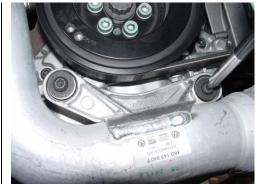

Use screwdriver to pull-out clip to release rubber intercooler hose from aluminum pipe.

1 - SILICONE HOSE

Unbolt aluminum pipe from engine just below crankshaft pulley, (2) T30 Torx.

5. Pull-out clip to release rubber hose from turbo discharge.