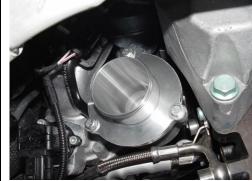

Make sure O-ring is properly seated in groove of turbocharger housing. Use grease to retain in groove if necessary.

NEUSPEED billet discharge Install adapter using original bolts. Torque bolts to 4 - 5 ft. lbs.

Install supplied silicone hose and clamp to turbocharger discharge adapter. Do not tighten clamp at this time.

10. Remove rubber grommets and spacer sleeves from original pipe and install onto NEUSPEED pipe.