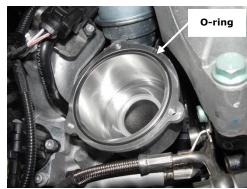

## **TOOLS REQUIRED:**

- 1 T25 TORX 1 - SCREWDRIVER
- 1 T30 TORX
- 1 TORQUE WRENCH
- 1 RATCHET
- 1 10mm SOCKET
- 1 VEHICLE JACK 1 - JACK STAND

Unbolt original discharge adapter and separate adapter from turbocharger, (3) 10mm hex bolts. Note: Use caution not to damage O-ring.

Make sure O-ring is properly seated in groove of turbocharger housing. Use grease to retain in groove if necessary.

NEUSPEED billet discharge Install adapter using original bolts. Torque bolts to 4 - 5 ft. lbs.