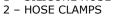

## **TOOLS REQUIRED:**

- 1 T25 TORX 1 - SCREWDRIVER
- 1 T30 TORX
- 1 TORQUE WRENCH
- 1 RATCHET
- 1 10mm SOCKET
- 1 VEHICLE JACK 1 - JACK STAND

Unbolt original discharge adapter and separate adapter from turbocharger, (3) 10mm hex bolts. Note: Use caution not to damage O-ring.

Make sure O-ring is properly seated in groove of turbocharger housing. Use grease to retain in groove if necessary.

NEUSPEED billet discharge Install adapter using original bolts. Torque bolts to 4 - 5 ft. lbs.