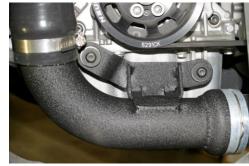

Use screwdriver to pull-out clip to release rubber intercooler hose from aluminum pipe.

1 - SILICONE HOSE

Unbolt aluminum pipe from engine just below crankshaft pulley, (2) T30 Torx.

5. Pull-out clip to release rubber hose from turbo discharge.

- 11. Install supplied aluminum pipe to silicone hose with clamp. Bolt to engine block with original T30 Torx screws and reconnect rubber intercooler hose. Position silicone hose for maximum clearance and tighten both hose clamps.
- 12. Double-check installation. Test drive carefully.