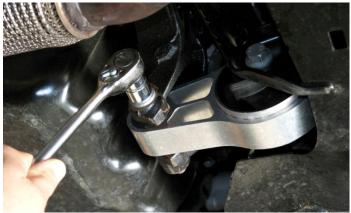

2. Underneath the vehicle: Unbolt the [2] 16mm hex bolts to remove the engine torque arm.

©2008 NM Engineering, a division of Automotive Performance Systems, Inc. All rights reserved. Reproduction in whole or in part is prohibited DOC. NM.228856 Rev. 04.24.12