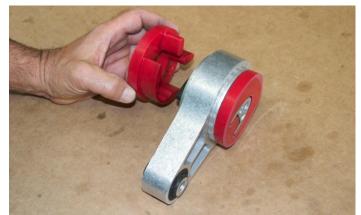

PARTS INCLUDED: [2] NM Urethane Inserts [1] Insert Support Bracket

[1] 16mm Socket

Install NM Engine Torque Arm Insert into each side of OE 3. torque arm. NOTE: Red urethane used for picture clarity.

Install Torque Arm, supplied Support Bracket and torque 4. bolts to 80 foot/pounds (108nm). Double check installation.