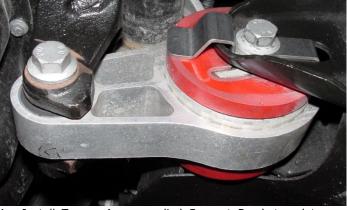

[1] 16mm Socket

Install NM Engine Torque Arm Insert into each side of OE 3. torque arm. NOTE: Red urethane used for picture clarity.

Install Torque Arm, supplied Support Bracket and torque 4. bolts to 80 foot/pounds (108nm). Double check installation.