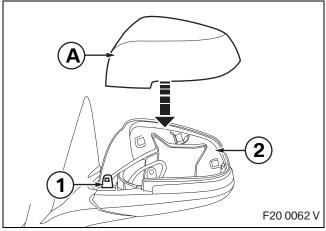

#### 3. Installing the M Performance mirror cap

Break off the three lugs (1) from the mirror casing (2).

The M Performance mirror cap **A** must audibly engage in the lug (1).

Place M Performance mirror cap **A** from above onto the mirror casing (2), allowing lug (1) to engage as you do so. ◀