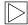

#### 1. Parts list

F20 0060 V

## Legend

- **A** M Performance mirror cap
- **B** Screw (3 x)
- **c** Shim (3 x)