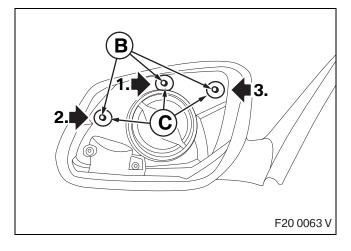

Note the sequence when screwing the components into place. ◀

Screw in screw **B** from the front together with shim **C** first in the centre (1), then on the outside (2) and finally on the inside (3).