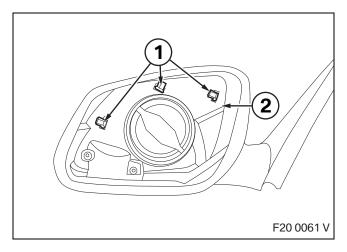

#### 3. Installing the M Performance mirror cap

Break off the three lugs (1) from the mirror casing (2).

The M Performance mirror cap **A** must audibly engage in the lug (1).

Place M Performance mirror cap **A** from above onto the mirror casing (2), allowing lug (1) to engage as you do so. ◀