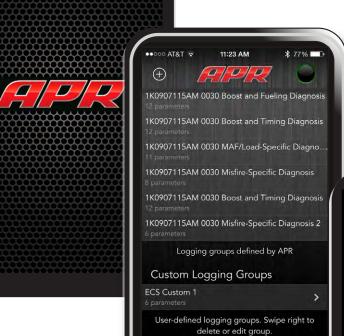

## view data

select your own parameters, then create a custom data list and save it

...or use a special parameter group defined by APR for performance testing and troubleshooting.

Contact: www.ecstuning.com