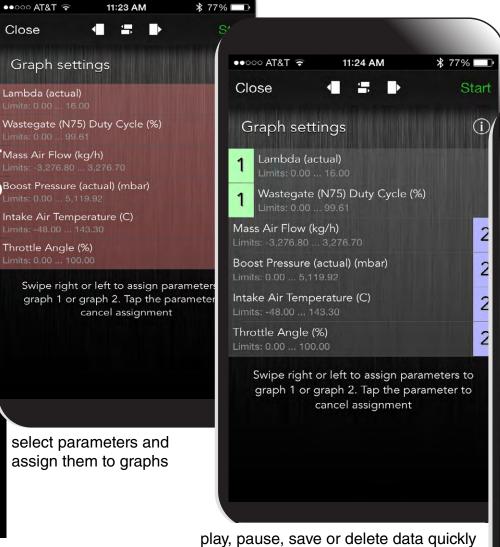

## view data

select your own parameters, then create a custom data list and save it

...or use a special parameter group defined by APR for performance testing and troubleshooting.

Contact: www.ecstuning.com