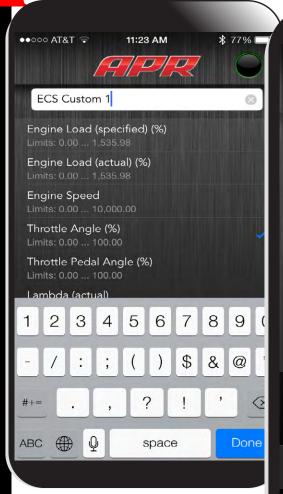

## view data

select your own parameters, then create a custom data list and save it

...or use a special parameter group defined by APR for performance testing and troubleshooting.

Contact: www.ecstuning.com