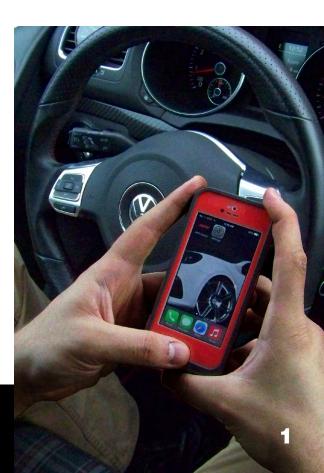

## Using the new APR wireless app

The APR phone and tablet app with wireless transmitter puts you in control of your chip-tuned VW. Available for use with IPhone®, IPod® Touch, or iPad®, the app adds fun and convenience for owners of VW MKV and later cars that run APR performance software upgrades.

Let's take it for a spin.

Contact: ECS Tuning 1000 Seville Road Wadsworth,Ohio 44281

Contact: www.ecstuning.com

screen shots

screen shots

11:18 AM

●●○○○ AT&T 🖘

view data