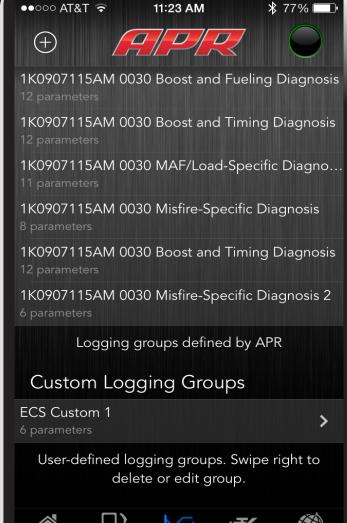

Designed to put you in control, the app lets APR customers do all of the following, and more:

- Switch between stock and performance ECU programs with a single screen tap, or choose valet mode.
- Read and erase diagnostic trouble codes.
- View and graph live datastream parameters transmitted wirelessly from the vehicle OBD data connector. Users can choose all available OBD generic parameters, use APR preset menus, or create custom data lists to analyze subsystem and component status and interaction. Great for performance evaluation and troubleshooting.
- Log data. Graph live data on screen, or save it for later.
- Get tech support via Logger.
- Lock or unlock the ECU.

## view data

select your own parameters, then create a custom data list and save it

...or use a special parameter group defined by APR for performance testing and troubleshooting.

Contact: www.ecstuning.com