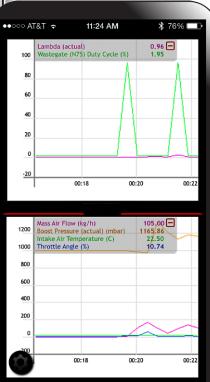

Designed to put you in control, the app lets APR customers do all of the following, and more:

- Switch between stock and performance ECU programs with a single screen tap, or choose valet mode.
- Read and erase diagnostic trouble codes.
- View and graph live datastream parameters transmitted wirelessly from the vehicle OBD data connector. Users can choose all available OBD generic parameters, use APR preset menus, or create custom data lists to analyze subsystem and component status and interaction. Great for performance evaluation and troubleshooting.
- Log data. Graph live data on screen, or save it for later.
- Get tech support via Logger.
- Lock or unlock the ECU.

**ECS Tuning** 1000 Seville Road Wadsworth, Ohio 44281

●●○○○ AT&T 🛜

Close

••○○○ AT&T 🕏 **≯** 76% **□** 11:24 AM Lambda (actual) 0.88 1.95 Wastegate (N75) Duty Cycle (%) 80 60 40 20 -20 00:36 00:38 00:40

8.20 Mass Air Flow (kg/h) Boost Pressure (actual) (mbar) 998.67 Intake Air Temperature (C) 24.00 Throttle Angle (%) 2.51 200 00:38 00:40