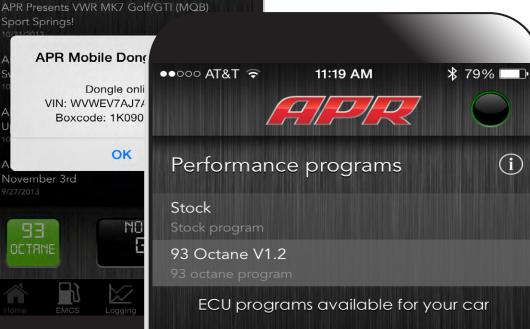

Will it work on my car?

The APR app works with MKV and newer cars.

Current flashes are bluetooth compatible; most customers with flashes performed before the month of October 2013 will need to bring their vehicle to an APR dealer for a reflash with bluetooth compatible software.