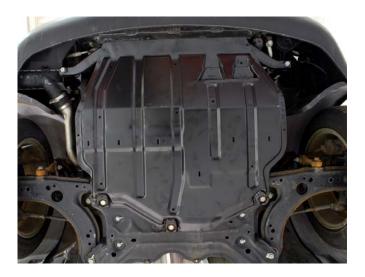

Before installing the plate, slide the rubber bushings onto the skid plate.

To install the skid plate you first need to slide the rear of the plate into the rear brackets and then install the front two bolts. (Having an extra set of hands would be very helpful.) Tighten all 5 bolts holding the skid plate in place at this point and you are finished.