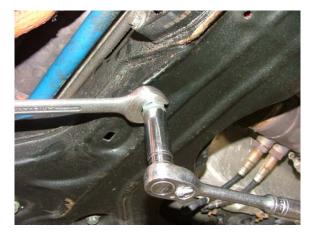

Hand tighten the rivet, bolt, and nut together and then insert it into the hole. Use a 19mm wrench to keep the nut from turning while tightening the 15mm bolt, keep steady pressure against the bolt and rivet to insure the rivet is seated correctly.

Doing this will cause the rivet to "smash" down on itself making it nearly impossible to remove. After initially getting the bolt snug, tighten the bolt to 36ft-lbs. with a torque wrench.

After installing all 7 rivets you can bolt the forward brackets to the frame using the (4) 17mm bolts.