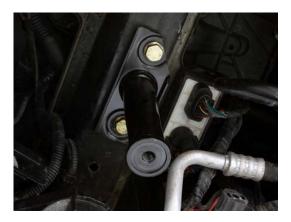

## MKIV OEM HD Skid Plate Installation Instructions

To install these rivets you must use the supplied 10mm x 40mm flanged bolt and 19mm nut. First apply grease to all the mating surfaces of the nut and bolt and the threads of the bolt, the more grease the better. After installing the rivets you can discard this nut and bolt as it is only used to install the rivets.

Hand tighten the rivet, bolt, and nut together and then insert it into the hole. Use a 19mm wrench to keep the nut from turning while tightening the 15mm bolt, keep steady pressure against the bolt and rivet to insure the rivet is seated correctly.

Doing this will cause the rivet to "smash" down on itself making it nearly impossible to remove. After initially getting the bolt snug, tighten the bolt to 36ft-lbs. with a torque wrench.

After installing all 7 rivets you can bolt the forward brackets to the frame using the (4) 17mm bolts.