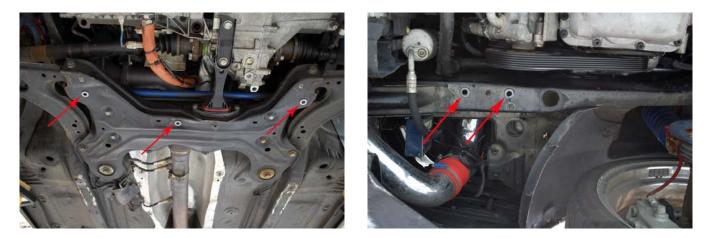

After that, locate the 7 holes in the underside of the vehicle. There are 3 on the sub frame and 4 on the frame rails of the body in the front of the car. After locating the 7 mounting points you can install the rivets into the body and sub frame.