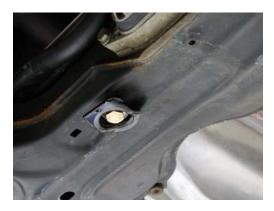

After that, locate the 7 holes in the underside of the vehicle. There are 3 on the sub frame and 4 on the frame rails of the body in the front of the car. After locating the 7 mounting points you can install the rivets into the body and sub frame.