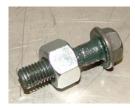

## MKIV OEM HD Skid Plate Installation Instructions

To install these rivets you must use the supplied 10mm x 40mm flanged bolt and 19mm nut. First apply grease to all the mating surfaces of the nut and bolt and the threads of the bolt, the more grease the better. After installing the rivets you can discard this nut and bolt as it is only used to install the rivets.

Hand tighten the rivet, bolt, and nut together and then insert it into the hole. Use a 19mm wrench to keep the nut from turning while tightening the 15mm bolt, keep steady pressure against the bolt and rivet to insure the rivet is seated correctly.