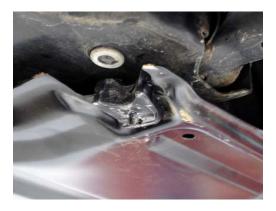

After that, locate the 7 holes in the underside of the vehicle. There are 3 on the sub frame and 4 on the frame rails of the body in the front of the car. After locating the 7 mounting points you can install the rivets into the body and sub frame.

Doing this will cause the rivet to "smash" down on itself making it nearly impossible to remove. After initially getting the bolt snug, tighten the bolt to 36ft-lbs. with a torque wrench.

After installing all 7 rivets you can bolt the forward brackets to the frame using the (4) 17mm bolts.