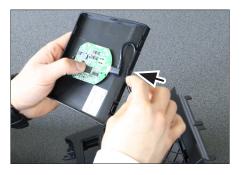

Cut a hole for the USB connection cable (see

Connect the USB connection cable to the board on the bottom of the Inbay tray. Route the cable through the existing opening as shown.

Inbay www.inbay.systems