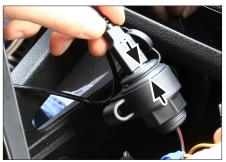

Cut a hole for the USB connection cable (see

Connect the USB connection cable to the board on the bottom of the Inbay tray. Route the cable through the existing opening as shown.

Inbay www.inbay.systems