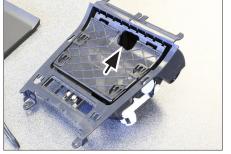

Cut a hole for the USB connection cable (see

Connect the USB connection cable to the board on the bottom of the Inbay tray. Route the cable through the existing opening as shown.

Inbay www.inbay.systems