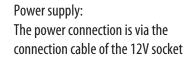

Install the Inbay storage on the OEM storage unit and rebuild it all previously dismantled parts again.

This connection provides sufficient current for the external voltage transformer and is switched by ACC.