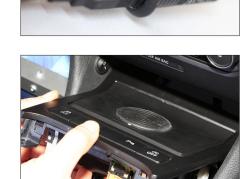

Install the Inbay storage on the OEM storage unit and rebuild it all previously dismantled parts again.

This connection provides sufficient current for the external voltage transformer and is switched by ACC.

Install the USB voltage transformer in a suitable place.

Plug the USB connection cable into the external voltage transformer

If necessary, secure the connector with an insulating tape.
Insert the tray unit into the dashboard.