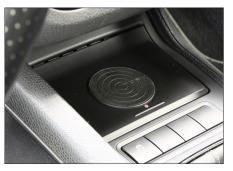

Install the Inbay storage on the OEM storage unit and rebuild it all previously dismantled parts again.

This connection provides sufficient current for the external voltage transformer and is switched by ACC.