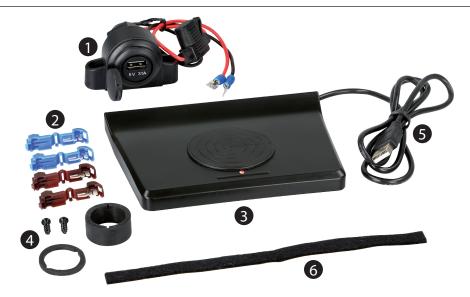

## **Product overview**

- (1) 1 x external voltage transformer including connection cable With fuse holder and 6.3mm flat connectors
- (2) 2x branching connector 2,5mm<sup>2</sup> / 2x branching connector 1,5mm<sup>2</sup>
- (3) Inbay tray
- •(4) Mounting accessories
- (5) USB connection cable
- •(6) 1 x Felt adhesive tape