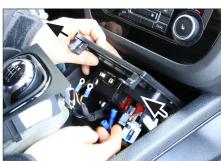

www.inbay.systems

Pull the gear shift cover over the shift knob

Then remove the cover

Loosen the screws of the lower shelf (see arrows)

Carefully pull out all the plugs
Switch strip of the tray unit

Remove the tray unit