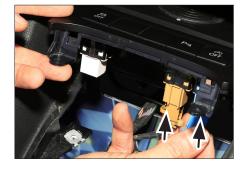

www.inbay.systems

Pull the gear shift cover over the shift knob

Then remove the cover

Loosen the screws of the lower shelf (see arrows)

Carefully pull out all the plugs
Switch strip of the tray unit

Remove the tray unit