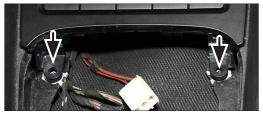

www.inbay.systems

Pull the gear shift cover over the shift knob

Then remove the cover

Loosen the screws of the lower shelf (see arrows)

Carefully pull out all the plugs
Switch strip of the tray unit

Remove the tray unit