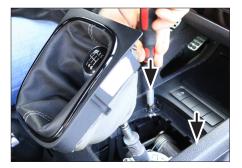

www.inbay.systems

Pull the gear shift cover over the shift knob

Then remove the cover

Loosen the screws of the lower shelf (see arrows)

Carefully pull out all the plugs
Switch strip of the tray unit

Remove the tray unit