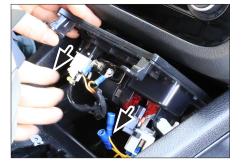

www.inbay.systems

Pull the gear shift cover over the shift knob

Then remove the cover

Loosen the screws of the lower shelf (see arrows)

Carefully pull out all the plugs
Switch strip of the tray unit

Remove the tray unit