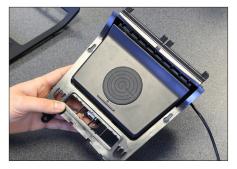

## **Product overview**

- (1) 1 x external voltage transformer including connection cable With fuse holder and 6.3mm flat connectors
- (2) 2x branching connector 2,5mm<sup>2</sup> / 2x branching connector 1,5mm<sup>2</sup>
- (3) Inbay tray
- •(4) Mounting accessories
- (5) USB connection cable
- •(6) 1 x Felt adhesive tape

www.inbay.systems

Pull the gear shift cover over the shift knob

Then remove the cover

Loosen the screws of the lower shelf (see arrows)

Carefully pull out all the plugs
Switch strip of the tray unit

Remove the tray unit