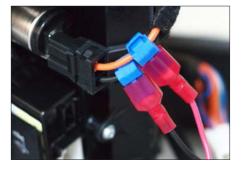

Caution - Before connecting the voltage transformer, check the correct polarity with a voltmeter!

Connection cable of the voltage transformer: •red: +12V
Black: ground

Connect all connectors to the switch strip