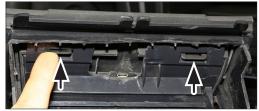

www.inbay.systems

Pull the gear shift cover over the shift knob

Then remove the cover

Loosen the screws of the lower shelf (see arrows)

Carefully pull out all the plugs
Switch strip of the tray unit

Remove the tray unit