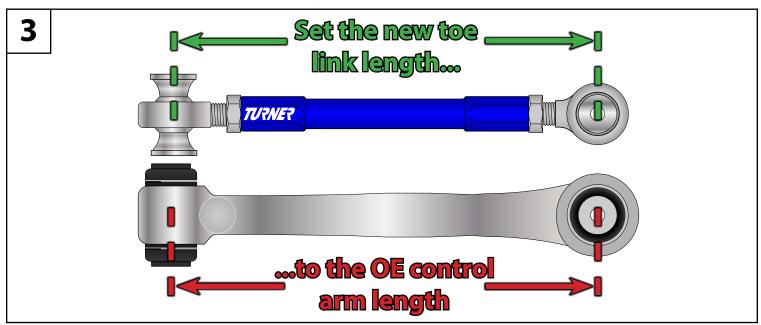

## Section 2: Installing the New Adjustable Toe Links

- Lay the new toe arm next to the stock one and adjust the length until it matches the length of the OE control arm, then tighten down the jam nuts on either end.
- Install the new link into the vehicle as shown using the provided hardware and washers as shown in the inset photo.
  - The provided washers are designed to lay flat in the machined groove in the spindle, ensure they are fully seated, then torque the nut to 100 Nm (74 Ft-lbs).
  - Reinstall the inner bolt and torque it to 100 Nm (74 Ft-lbs).
  - Reinstall the rear wheels and have a 4-wheel alignment performed immediately following installation.