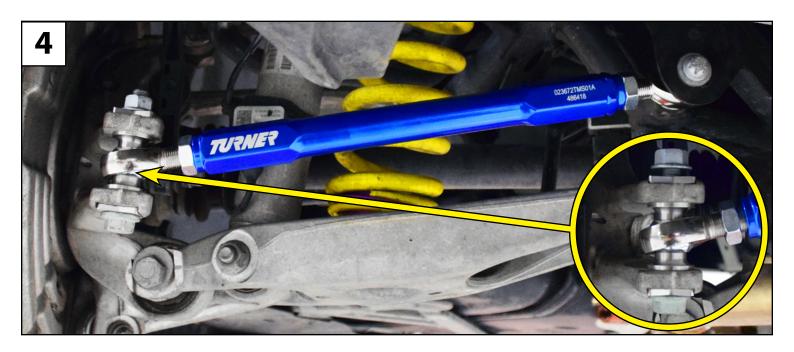

## Section 2: Installing the New Adjustable Toe Links

- Lay the new toe arm next to the stock one and adjust the length until it matches the length of the OE control arm, then tighten down the jam nuts on either end.
- Install the new link into the vehicle as shown using the provided hardware and washers as shown in the inset photo.
  - The provided washers are designed to lay flat in the machined groove in the spindle, ensure they are fully seated, then torque the nut to 100 Nm (74 Ft-lbs).
  - Reinstall the inner bolt and torque it to 100 Nm (74 Ft-lbs).
  - Reinstall the rear wheels and have a 4-wheel alignment performed immediately following installation.