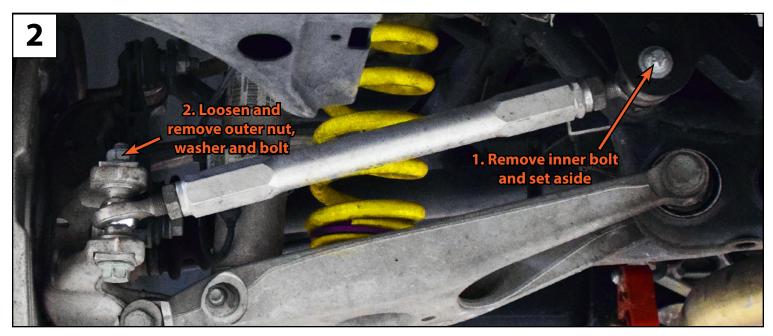

### Step #2

• Using the photo below for reference, locate the rear-most control arm.

**NOTE:** We are removing our prototype adjustable toe link in this photo, the factory arm will look different, but the removal process is exactly the same.

- Loosen and remove the inner bolt and set it aside, we will be reusing this bolt.
- Remove the nut and eccentric washer from the outer bolt, then remove the bolt.
- Remove the arm and set it aside.