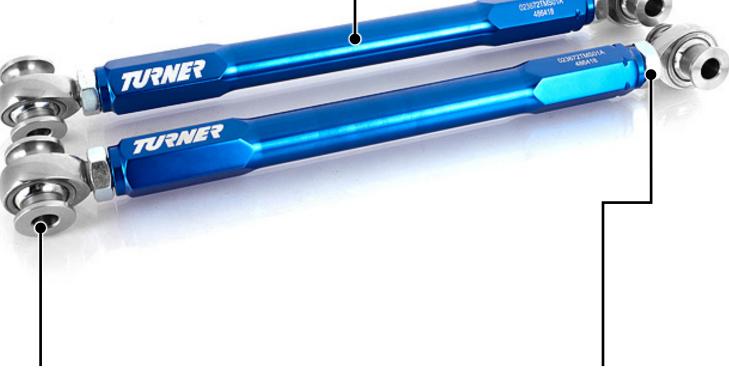

#### Sleek and Durable: -

 Our links are constructed of durable 6061 aluminum with a sleek and durable blue anodized coating for a long lasting finish.

#### **Easy Alignments:**

• Our toe links offer a wide range of adjustability, making rear toe adjustments a breeze.