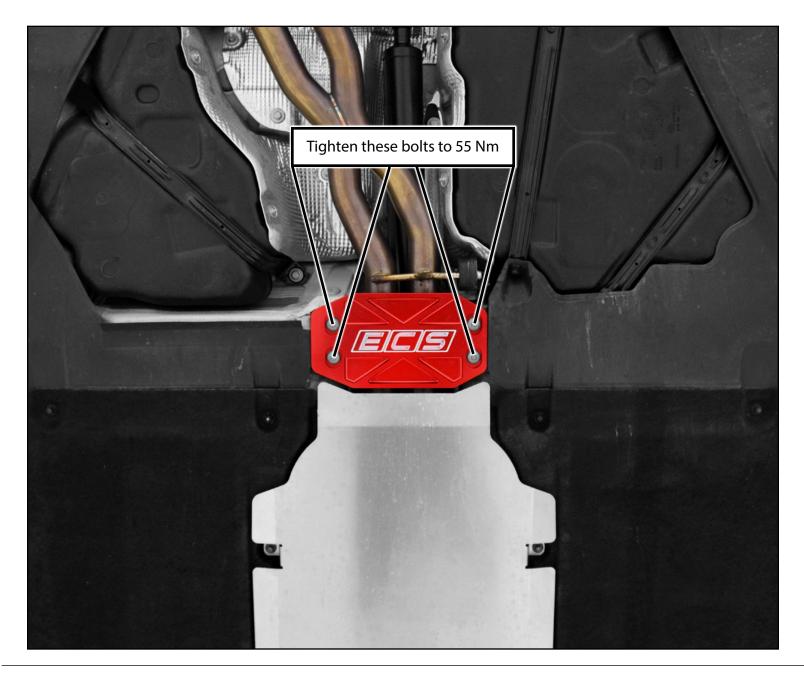

## **ECS**TUNING





- 1. Safely lift and support the vehicle from below.
- 2. Remove the four T10 triple square bolts which secure the stock cross brace to the vehicle.
- 3. Remove the stock cross brace and replace it with the new ECS Tuning Tunnel Brace.
- 4. Install the four T10 triple square bolts and tighten them to 55 Nm (41Ft-lbs).

## Congratulations, your installation is complete!



Proper service and repair procedures are vital to the safe, reliable operation of all motor vehicles as well as the personal safety of those performing the repairs. Standard safety procedures and precautions (including use of safety goggles and proper tools and equipment) should be followed at all times to eliminate the possibility of personal injury or improper service which could damage the vehicle or compromise its safety.