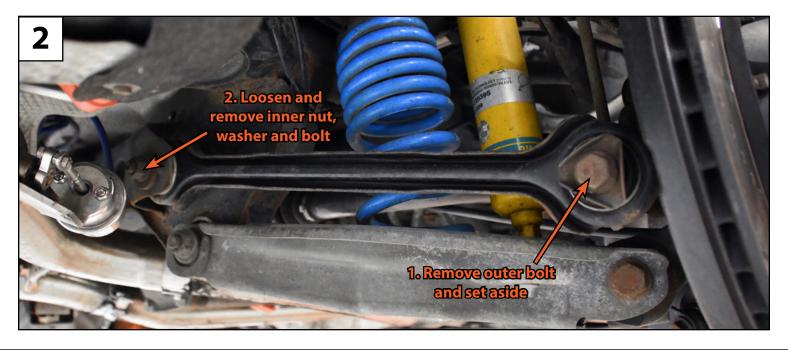

### Step #2

• Using the photo below for reference, locate the toe arm.

**NOTE:** We are showing installation of the Non-M toe links on our shop 335i, but the installation process is exactly the same for the M toe links.

- Loosen and remove the outer bolt and set it aside, we will be reusing this bolt.
- Remove the nut and eccentric washer from the inner bolt, then remove the bolt.
- Remove the arm and set it aside.