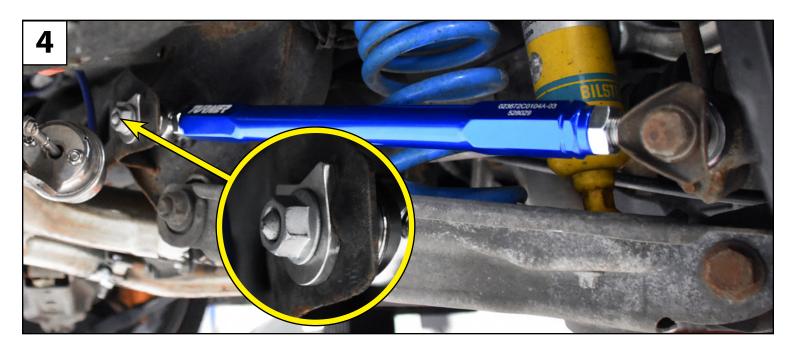

## Section 2: Installing the New Adjustable Toe Links

- Lay the new toe arm next to the stock one and adjust the length until it matches the length of the OE control arm, then tighten down the jam nuts on either end.
- Install the new link into the vehicle as shown using the provided hardware and washers as shown in the inset photo. The side with the **THICKER** bearing extenders must be installed into the subframe.
  - The provided washers are designed to lay flat in the groove in the subframe (inset photo), ensure they are fully seated, then torque the nut to 100 Nm (74 Ft-lbs).
  - Reinstall the inner bolt and torque it to 100 Nm (74 Ft-lbs).
  - Reinstall the rear wheels and have a 4-wheel alignment performed immediately.