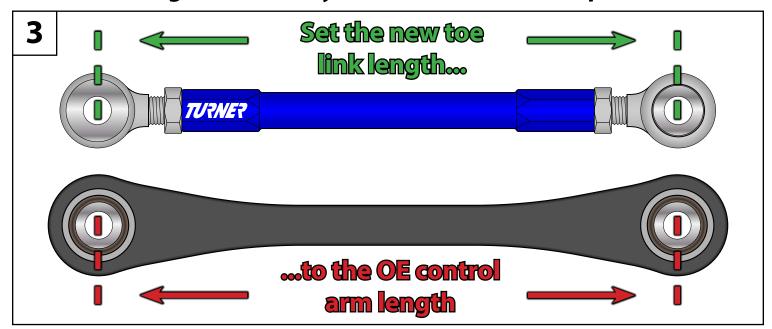

## Section 2: Installing the New Adjustable Toe Links

- Lay the new toe arm next to the stock one and adjust the length until it matches the length of the OE control arm, then tighten down the jam nuts on either end.
- Install the new link into the vehicle as shown using the provided hardware and washers as shown in the inset photo. The side with the **THICKER** bearing extenders must be installed into the subframe.
  - The provided washers are designed to lay flat in the groove in the subframe (inset photo), ensure they are fully seated, then torque the nut to 100 Nm (74 Ft-lbs).
  - Reinstall the inner bolt and torque it to 100 Nm (74 Ft-lbs).
  - Reinstall the rear wheels and have a 4-wheel alignment performed immediately.