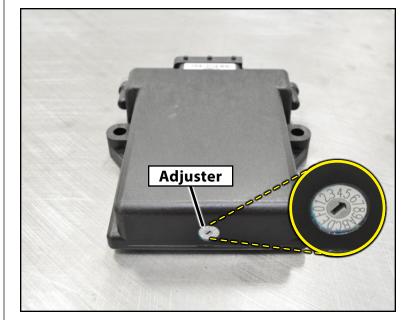

## V2 Module Adjustment:

- V2 modules can be adjusted in the vehicle, but you **MUST** do the following before making any changes:
  - Turn the ignition off and remove the key from the dash.
- Locate the adjustment screw on the outside of the case.
- Use a small screwdriver to turn the rotary switch and select your desired value.
  - Please reference the table below for what these values represent.
- Once you've adjusted the module you can start the engine and enjoy your new settings!