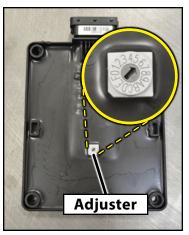

## V1 Module Adjustment:

- If your module is installed in the engine bay:
  - Turn the ignition off and remove the key from the dash, disconnect the negative (-) battery terminal, & disconnect the module and remove it from the engine bay.
- Remove the four screws from the back of the module.
- Open the module and locate the adjustment screw on the circuit board.
- Use a small screwdriver to turn the rotary switch and select your desired value.
  - Please reference the table below for what these values represent.
- Once you've adjusted the module you can reassemble it, reinstall it into the engine bay, then start the engine and enjoy your new settings!

## V2 Module Adjustment:

- V2 modules can be adjusted in the vehicle, but you **MUST** do the following before making any changes:
  - Turn the ignition off and remove the key from the dash.
- Locate the adjustment screw on the outside of the case.
- Use a small screwdriver to turn the rotary switch and select your desired value.
  - Please reference the table below for what these values represent.
- Once you've adjusted the module you can start the engine and enjoy your new settings!