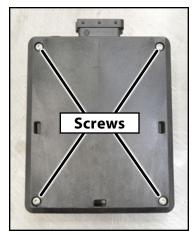

## V1 Module Adjustment:

- If your module is installed in the engine bay:
  - Turn the ignition off and remove the key from the dash, disconnect the negative (-) battery terminal, & disconnect the module and remove it from the engine bay.
- Remove the four screws from the back of the module.
- Open the module and locate the adjustment screw on the circuit board.
- Use a small screwdriver to turn the rotary switch and select your desired value.
  - Please reference the table below for what these values represent.
- Once you've adjusted the module you can reassemble it, reinstall it into the engine bay, then start the engine and enjoy your new settings!