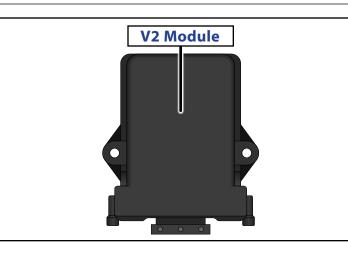

## V2 Module Adjustment:

- V2 modules can be adjusted in the vehicle, but you **MUST** do the following before making any changes:
  - Turn the ignition off and remove the key from the dash.
- Locate the adjustment screw on the outside of the case.
- Use a small screwdriver to turn the rotary switch and select your desired value.
  - Please reference the table below for what these values represent.
- Once you've adjusted the module you can start the engine and enjoy your new settings!