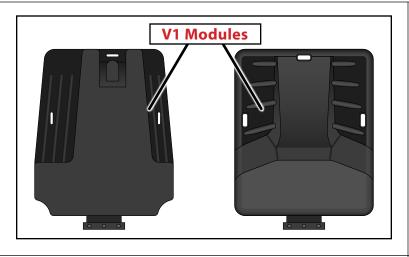

## V1 Module Adjustment:

- If your module is installed in the engine bay:
  - Turn the ignition off and remove the key from the dash, disconnect the negative (-) battery terminal, & disconnect the module and remove it from the engine bay.
- Remove the four screws from the back of the module.
- Open the module and locate the adjustment screw on the circuit board.
- Use a small screwdriver to turn the rotary switch and select your desired value.
  - Please reference the table below for what these values represent.
- Once you've adjusted the module you can reassemble it, reinstall it into the engine bay, then start the engine and enjoy your new settings!