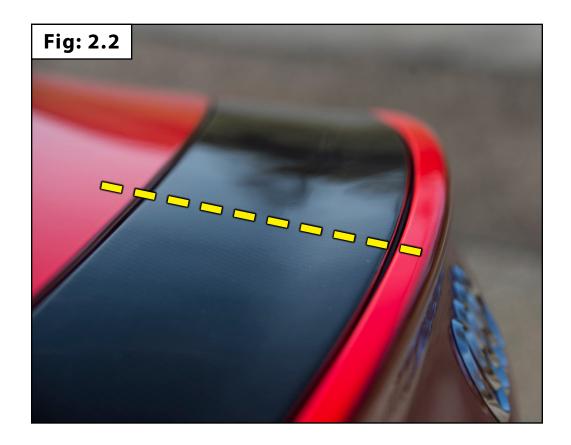

## **Section 2: Installing and Aligning the CF Trunk Spoiler**

Step #2

Experiment with the aluminum spacers until the CF trunk spoiler sits flush front-to-back (**Fig: 2.2**), and side to side (**Fig: 2.3**).