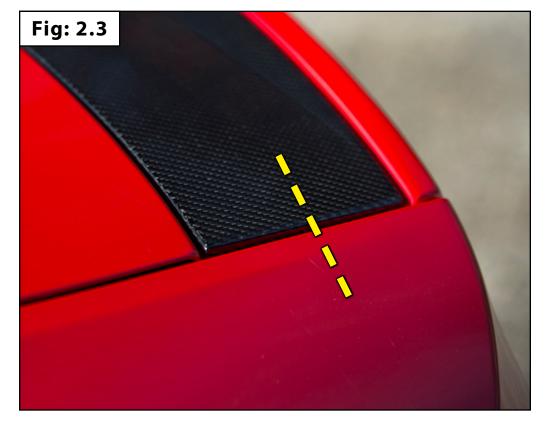

## **Section 2: Installing and Aligning the CF Trunk Spoiler**

Step #2

Experiment with the aluminum spacers until the CF trunk spoiler sits flush front-to-back (**Fig: 2.2**), and side to side (**Fig: 2.3**).