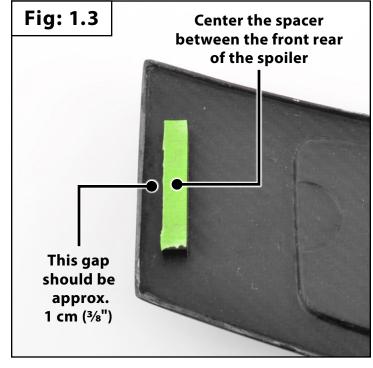

#### Step #2

- Install the foam spacers onto the bottom of the new carbon fiber trunk spoiler (highlighted with **GREEN** masking tape in the photos below).
  - **NOTE:** The short length foam spacers go in the front and rear channels of the trunk spoiler, they are designed to isolate the spoiler from the paint on the vehicle. The thicker of these two spacers goes in the **FRONT**, and the thinner of these spacers goes in the **REAR**. (**Fig: 1.1**)
  - Refer to Fig: 1.2 for a more detailed photo on positioning of the front and rear foam spacers.
  - Refer to **Fig: 1.3** for a more detailed photo on positioning of the side foam spacers.