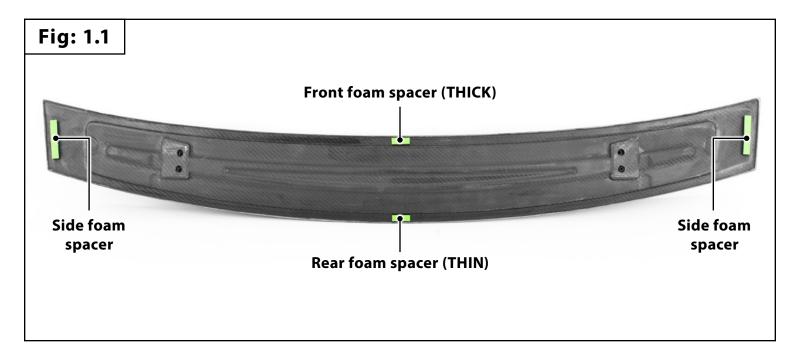

#### Step #2

- Install the foam spacers onto the bottom of the new carbon fiber trunk spoiler (highlighted with **GREEN** masking tape in the photos below).
  - **NOTE:** The short length foam spacers go in the front and rear channels of the trunk spoiler, they are designed to isolate the spoiler from the paint on the vehicle. The thicker of these two spacers goes in the **FRONT**, and the thinner of these spacers goes in the **REAR**. (**Fig: 1.1**)
  - Refer to Fig: 1.2 for a more detailed photo on positioning of the front and rear foam spacers.
  - Refer to **Fig: 1.3** for a more detailed photo on positioning of the side foam spacers.