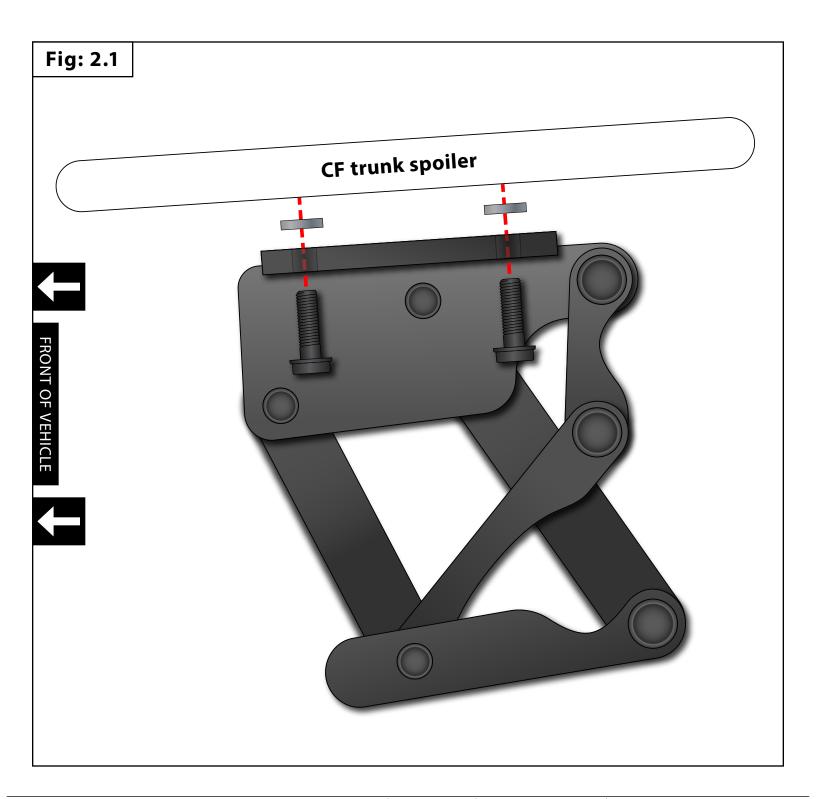

#### Step #1

- Position the new CF trunk spoiler onto the brackets on the trunk.
- The trunk spoiler kit includes 2mm, 3mm, and 4mm thick aluminum spacers, these spacers are meant to act as shims between the trunk spoiler and the brackets.
  - Install the CF trunk spoiler onto the brackets with the shims (**Fig: 2.1**), it may take some trial and error but the end result will be a trunk spoiler which sits flush with the trunk when in the lowered position.
- **NOTE:** It is best to start with the thickest spacers and work your way down.
- **NOTE:** The illustration below depicts the **INSIDE** face of the trunk spoiler bracket, meaning that it represents what would be seen from the center of the trunk, looking toward the side of the vehicle.