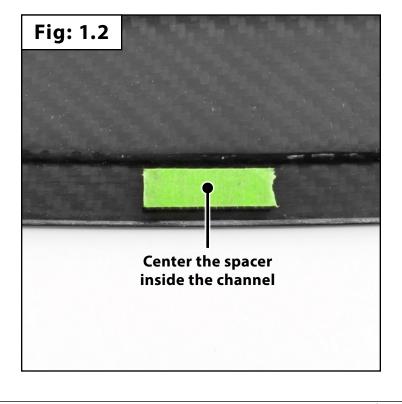

#### Step #2

- Install the foam spacers onto the bottom of the new carbon fiber trunk spoiler (highlighted with **GREEN** masking tape in the photos below).
  - **NOTE:** The short length foam spacers go in the front and rear channels of the trunk spoiler, they are designed to isolate the spoiler from the paint on the vehicle. The thicker of these two spacers goes in the **FRONT**, and the thinner of these spacers goes in the **REAR**. (**Fig: 1.1**)
  - Refer to Fig: 1.2 for a more detailed photo on positioning of the front and rear foam spacers.
  - Refer to **Fig: 1.3** for a more detailed photo on positioning of the side foam spacers.